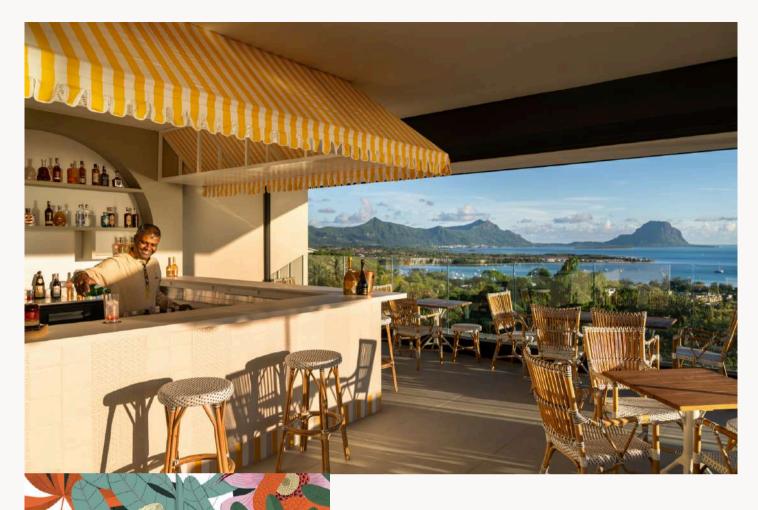

Regardless where you are, breathtaking views of the lagoon and the majestic Le Morne Brabant accompany every moment. Infinity pools, creative cocktail bars, sunset DJ sets, exclusive events, and digitalized services blend seamlessly to offer an unparalleled lifestyle experience.

Rooms, Suites, Apartments, Penthouses and Villas, open to the beauty of nature. This one-of-a-kind haven in Mauritius is complemented by a signature Spa, a private beach club, and a gourmet and bistrostyle restaurants.

#### LOUNGE BAR

Situated by the main poolside, it overlooks the ocean with the spirit of a chic beach club. Discover an innovative menu at any time of day in this iconic and relaxed setting, dedicated to leisurely lounging on sunbeds.