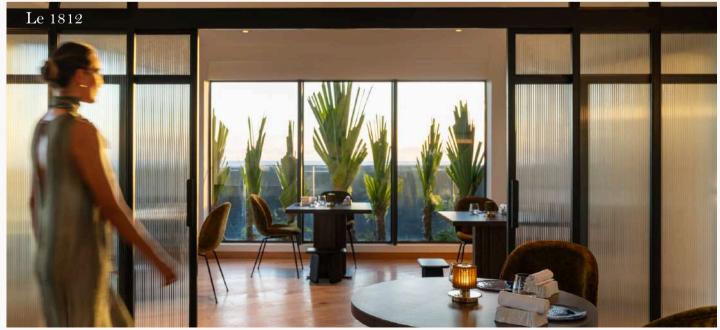

At Legend Hill, he crafts two distinct dining experiences :

Le 1812, the gourmet restaurant, signature creations become stories on a plate, inviting guests to a unique sensory journey woven with authenticity and emotion.

### **GOURMET RESTAURANT**

This restaurant offers a sumptuous experience, enhanced by the most breathtaking view on the entire island. The menu, crafted by the three-Michelin-starred chef Glenn Viel, invites you on an intense sensory journey where each dish reveals powerful culinary emotions within a

stunning setting. Dress code: Smart attire (no jeans, shorts, open-toed shoes for gentlemen). Open from Thursday evening to Sunday noon: Lunch from 12PM to 1:30 PM | Dinner from 7:30 PM to 9:30 PM