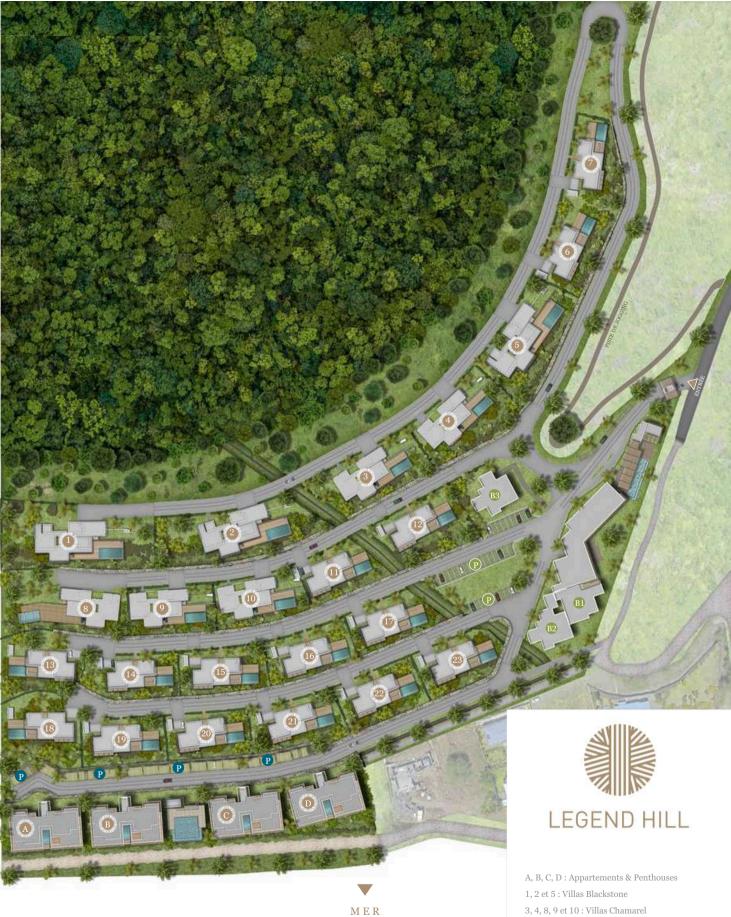

Discover our Instagram account: elegendhill.mauritius

MER

6 et 7, 11 à 23 : Villas Bengali

**P** : Parkings couverts

P : Parkings à ciel ouvert

B1 - B3 : Bloc Boutique Hotel

# LIVE THE LEGEND

Overlooking the lagoon, the rooms, suites, apartments, villas, and penthouses blend seamlessly into an intimate and spectacular setting.

Legend Hill effortlessly accommodates every type of guest with a selection of distinctive accommodations, each thoughtfully crafted to provide unparalleled comfort, utmost privacy, and breathtaking views.

ROOMS & SUITES – Elegant and refined. APARTMENTS – Homely atmosphere with exceptional hotel services. VILLAS – Autonomy, space, and privacy. PENTHOUSES – Epitome of luxury.

All our accommodations offer the same five-star service, embodying the distinctive spirit of Legend Hill.