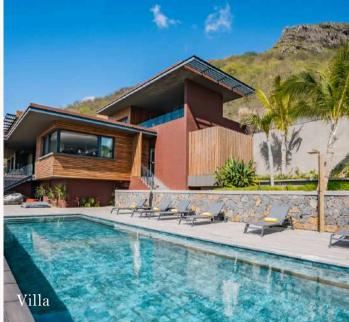

### APARTMENT, VILLAS, SIGNATURE PENTHOUSES

#### UNMATCHED LUXURY WITH STUNIING VIEWS

| CATEGORY                                                       | ROOM CAPACITY                                                                                                                   |
|----------------------------------------------------------------|---------------------------------------------------------------------------------------------------------------------------------|
| LEGEND<br>APARTMENT WITH<br>OCEAVIEW                           | 209 sqm of total living space   3 bedrooms   74 sqm of outdoor<br>living space   Shared pool   Exceptional sea view             |
| LEGEND<br>APARTMENT WITH<br>OCEANVIEW &<br>PRIVATE POOL        | 200 sqm of total living space   3 bedrooms   66 sqm of outdoor<br>living space   20 sqm of private pool   Exceptional sea view  |
| LEGEND<br>PENTHOUSE WITH<br>OCEANVIEW &<br>PRIVATE POOL        | 443 sqm of total living space  4 bedrooms   215 sqm of outdoor<br>living space   33 sqm of private pool   Exceptional sea view  |
| LEGEND VILLA<br>WITH OCEANVIEW<br>& PRIVATE POOL<br>4 BEDROOMS | 455 sqm of total living space   4 bedrooms   194 sqm of outdoor<br>living space   32 sqm of private pool   Exceptional sea view |
| LEGEND<br>SIGNATURE<br>PENTHOUSE WITH<br>OCEANVIEW             | 443 sqm of total living space  3 bedrooms   215 sqm of outdoor<br>living space   33 sqm of private pool   Exceptional sea view  |

The amenities of our villas, penthouses and flats:

Fridge, parking, sea view, safe, high speed WIFI, television with international channels, kettles with a selection of the best local teas, coffee machine, air-conditioning, exceptional welcome amenities.