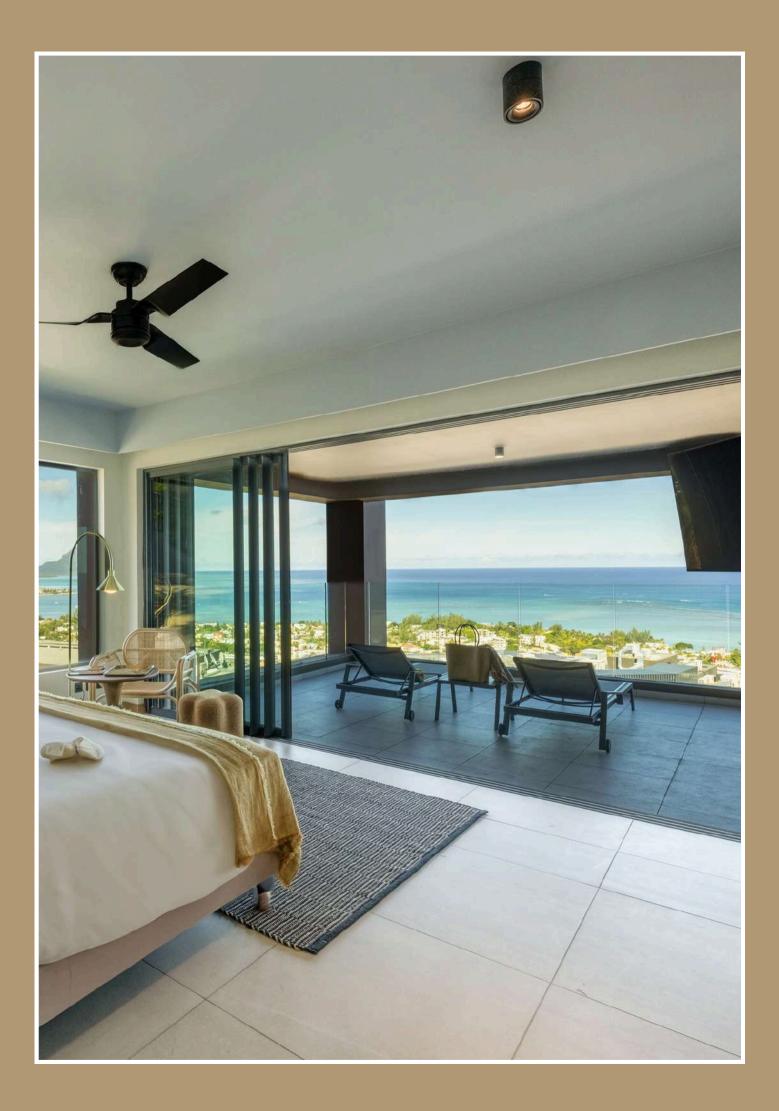

### **ROOMS & SUITES**

#### A VIEW WITH A ROOM

| CATEGORY                       | ROOM CAPACITY                                                                                                                                   |
|--------------------------------|-------------------------------------------------------------------------------------------------------------------------------------------------|
| LUXURY ROOM<br>WITH OCEANVIEW  | 44m² of total living space   1 bedroom   10m² of private terrace<br>Exceptional sea view                                                        |
| LEGEND SUITE<br>WITH OCEANVIEW | 136m² of total living space   1 master bedroom with separate kitchen and<br>living room   42m² of private cross-terrace<br>Exceptional sea view |

#### Room amenities:

Single room, connecting rooms available, mini-bar, parking, private terrace or balcony, sea view, safe, high speed WIFI, television with international channels, kettles with a selection of the best local teas, coffee machine, air conditioning, exceptional welcome amenities.