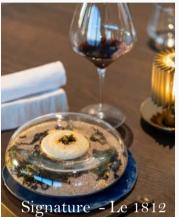

At Legend Hill, he crafts two distinct dining experiences :

Le 1812, the gourmet restaurant, signature creations become stories on a plate, inviting guests to a unique sensory journey woven with authenticity and emotion.

### **GOURMET RESTAURANT**

This restaurant offers a sumptuous experience, enhanced by the most breathtaking view on the entire island. The menu, crafted by the three-Michelin-starred chef Glenn Viel, invites you on an intense sensory journey where each dish reveals powerful culinary emotions within a

stunning setting. Dress code: Smart attire (no jeans, shorts, open-toed shoes for gentlemen). Open from Thursday evening to Sunday noon: Lunch from 12PM to 1:30 PM | Dinner from 7:30 PM to 9:30 PM