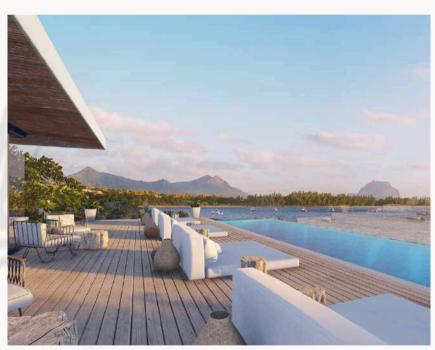

### Private beach club

The Legend Beach Club is an exclusive beach club offering a variety of luxury services, including a bistro restaurant, cocktail bar, infinity pool, massage rooms and tailor-made boat trips. Located on the west coast of Mauritius, the club offers a relaxed, eclectic and refined beach atmosphere, with free shuttles for Legend Hill guests.