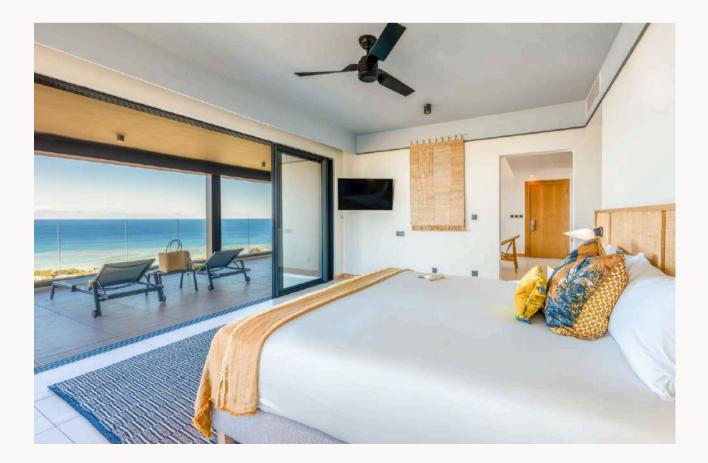

### **ROOMS & SUITES**

#### A VIEW WITH A ROOM

| CATEGORY                       | ROOM CAPACITY                                                                                                                                   |
|--------------------------------|-------------------------------------------------------------------------------------------------------------------------------------------------|
| LUXURY ROOM<br>WITH OCEANVIEW  | 44m² of total living space   1 bedroom   10m² of private terrace<br>Exceptional sea view                                                        |
| LEGEND SUITE<br>WITH OCEANVIEW | 136m² of total living space   1 master bedroom with separate kitchen and<br>living room   42m² of private cross-terrace<br>Exceptional sea view |

#### Room amenities:

Single room, connecting rooms available, mini-bar, parking, private terrace or balcony, sea view, safe, high speed WIFI, television with international channels, kettles with a selection of the best local teas, coffee machine, air conditioning, exceptional welcome amenities.