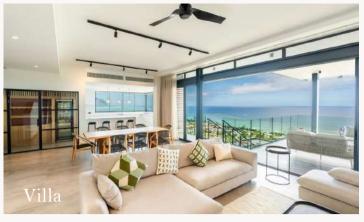

### APARTMENT, VILLAS, SIGNATURE PENTHOUSES

#### UNMATCHED LUXURY WITH STUNIING VIEWS

| CATEGORY                                                       | ROOM CAPACITY                                                                                                                   |
|----------------------------------------------------------------|---------------------------------------------------------------------------------------------------------------------------------|
| LEGEND<br>APARTMENT WITH<br>OCEAVIEW                           | 209 sqm of total living space   3 bedrooms   74 sqm of outdoor<br>living space   Shared pool   Exceptional sea view             |
| LEGEND<br>APARTMENT WITH<br>OCEANVIEW &<br>PRIVATE POOL        | 200 sqm of total living space   3 bedrooms   66 sqm of outdoor<br>living space   20 sqm of private pool   Exceptional sea view  |
| LEGEND<br>PENTHOUSE WITH<br>OCEANVIEW &<br>PRIVATE POOL        | 443 sqm of total living space  4 bedrooms   215 sqm of outdoor<br>living space   33 sqm of private pool   Exceptional sea view  |
| LEGEND VILLA<br>WITH OCEANVIEW<br>& PRIVATE POOL<br>4 BEDROOMS | 455 sqm of total living space   4 bedrooms   194 sqm of outdoor<br>living space   32 sqm of private pool   Exceptional sea view |
| LEGEND<br>SIGNATURE<br>PENTHOUSE WITH<br>OCEANVIEW             | 443 sqm of total living space  3 bedrooms   215 sqm of outdoor<br>living space   33 sqm of private pool   Exceptional sea view  |