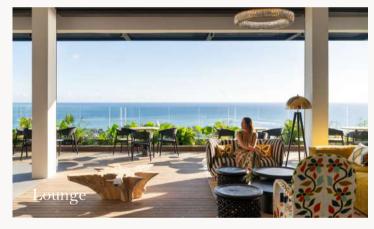

#### LOUNGE BAR

Situated by the main poolside, it overlooks the ocean with the spirit of a chic beach club. Discover an innovative menu at any time of day in this iconic and relaxed setting, dedicated to leisurely lounging on sunbeds.

> Also open daily: Tapas from 11AM to 10PM Bar from 8:00 AM to 11:00 PM