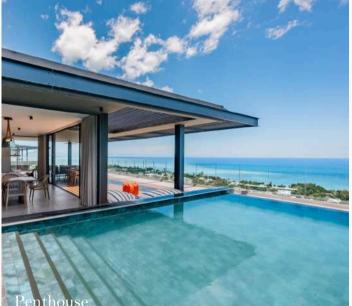

### APARTMENT, VILLAS, SIGNATURE PENTHOUSES

#### UNMATCHED LUXURY WITH STUNIING VIEWS

| CATEGORY                                                       | ROOM CAPACITY                                                                                                                   |
|----------------------------------------------------------------|---------------------------------------------------------------------------------------------------------------------------------|
| LEGEND<br>APARTMENT WITH<br>OCEAVIEW                           | 209 sqm of total living space   3 bedrooms   74 sqm of outdoor<br>living space   Shared pool   Exceptional sea view             |
| LEGEND<br>APARTMENT WITH<br>OCEANVIEW &<br>PRIVATE POOL        | 200 sqm of total living space   3 bedrooms   66 sqm of outdoor<br>living space   20 sqm of private pool   Exceptional sea view  |
| LEGEND<br>PENTHOUSE WITH<br>OCEANVIEW &<br>PRIVATE POOL        | 443 sqm of total living space  4 bedrooms   215 sqm of outdoor<br>living space   33 sqm of private pool   Exceptional sea view  |
| LEGEND VILLA<br>WITH OCEANVIEW<br>& PRIVATE POOL<br>4 BEDROOMS | 455 sqm of total living space   4 bedrooms   194 sqm of outdoor<br>living space   32 sqm of private pool   Exceptional sea view |
| LEGEND<br>SIGNATURE<br>PENTHOUSE WITH<br>OCEANVIEW             | 443 sqm of total living space  3 bedrooms   215 sqm of outdoor<br>living space   33 sqm of private pool   Exceptional sea view  |