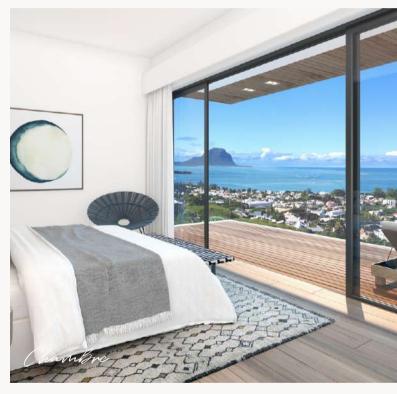

#### TOP OF THE RANGE WITH SEA VIEW

| Category                      | Room capacity                                                                                      |
|-------------------------------|----------------------------------------------------------------------------------------------------|
| Elegance Room                 | 44 to 123 sqm   1 to 3 rooms   10 to 38 sqm of terrace or balcony                                  |
| with sea view                 | Exceptional view   Panoramic swimming pool                                                         |
| Luxury Room                   | 45m²   1 bedroom   10m² private terrace                                                            |
| with sea view                 | Exceptional sea view                                                                               |
| Legend Suite<br>with sea view | 85m²   1 bedroom with equipped kitchen and living room 38m² private terrace   Exceptional sea view |

#### Room amenities:

Single room, connecting rooms available, mini-bar, parking, private terrace or balcony, sea view, safe, high speed WIFI, television with international channels, kettles with a selection of the best local teas, coffee machine, air conditioning, exceptional greeting items.