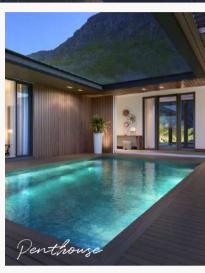

### VILLAS, PENTHOUSES, FLATS FOR EXCLUSIVE RENTAL

EXCLUSIVE ACCESS

| Categories  | Capacity of the categories                                                                |
|-------------|-------------------------------------------------------------------------------------------|
| Villa       | 455 to 634 sqm   3 & 4 bedrooms   194 to 276 sqm of outdoor space   32 to 48sqm of pool   |
| Penthouse   | 443 sqm   4 bedrooms   215 sqm of outdoor space   33 sqm pool                             |
| Appartement | 209 sqm   3 bedrooms   74 sqm of outdoor space  <br>Private pool of 19m² or communal pool |

The amenities of our villas, penthouses and flats:

Mini-bar, parking, sea view, safe, high speed WIFI, television with international channels, kettles with a selection of the best local teas, coffee machine, air-conditioning, exceptional greeting items.