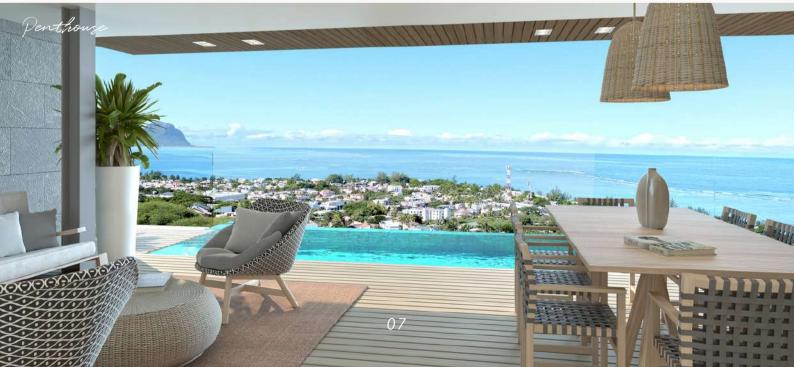

### VILLAS, PENTHOUSES, FLATS FOR EXCLUSIVE RENTAL

EXCLUSIVE ACCESS

| Categories  | Capacity of the categories                                                                |
|-------------|-------------------------------------------------------------------------------------------|
| Villa       | 455 to 634 sqm   3 & 4 bedrooms   194 to 276 sqm of outdoor space   32 to 48sqm of pool   |
| Penthouse   | 443 sqm   4 bedrooms   215 sqm of outdoor space   33 sqm pool                             |
| Appartement | 209 sqm   3 bedrooms   74 sqm of outdoor space  <br>Private pool of 19m² or communal pool |

The amenities of our villas, penthouses and flats:

Mini-bar, parking, sea view, safe, high speed WIFI, television with international channels, kettles with a selection of the best local teas, coffee machine, air-conditioning, exceptional greeting items.