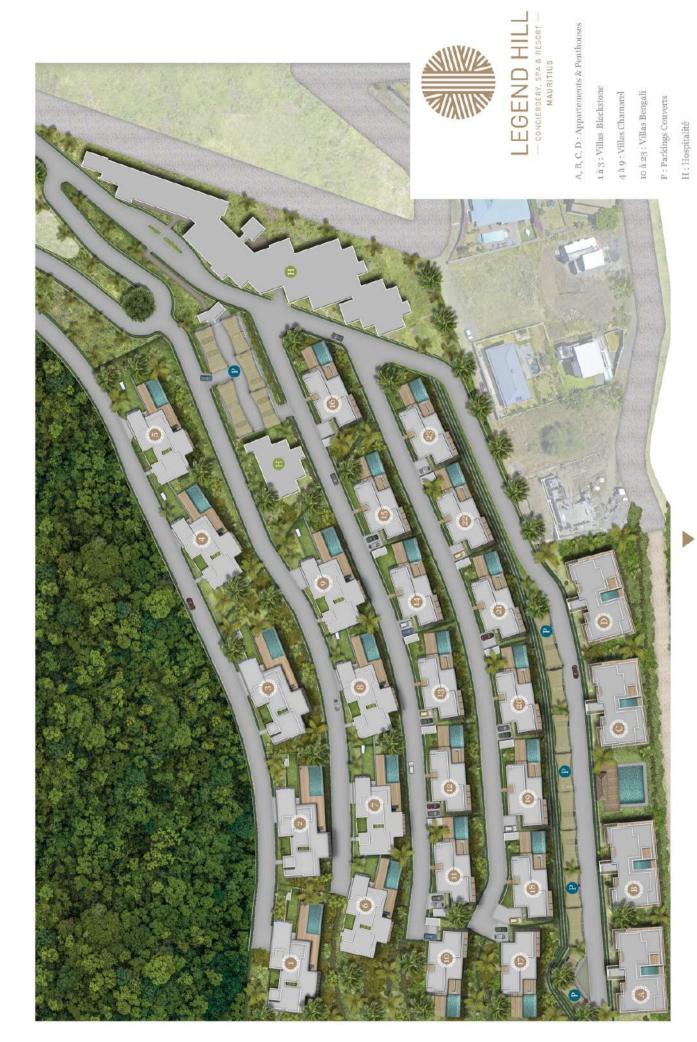

# OUR RANGE OF ACCOMMODATION

It is in this sumptuous and intimate setting that rooms, villas, flats and penthouses overlook the lagoon.

Legend Hill responds to the expectations of all travelers thanks to a diversification of its hospitality facilities:

ROOMS & SUITES
APARTMENTS
VILLAS
PENTHOUSES

The entire resort enjoys the same five-star standard of service.

On-site security 24/7

Housekeeper: daily maintenance

Laundry service

Linen provided

RECEPTION

Top of the range concierge service

### VILLAS, PENTHOUSES, FLATS FOR EXCLUSIVE RENTAL

EXCLUSIVE ACCESS

| Categories  | Capacity of the categories                                                                |
|-------------|-------------------------------------------------------------------------------------------|
| Villa       | 455 to 634 sqm   3 & 4 bedrooms   194 to 276 sqm of outdoor space   32 to 48sqm of pool   |
| Penthouse   | 443 sqm   4 bedrooms   215 sqm of outdoor space   33 sqm pool                             |
| Appartement | 209 sqm   3 bedrooms   74 sqm of outdoor space  <br>Private pool of 19m² or communal pool |