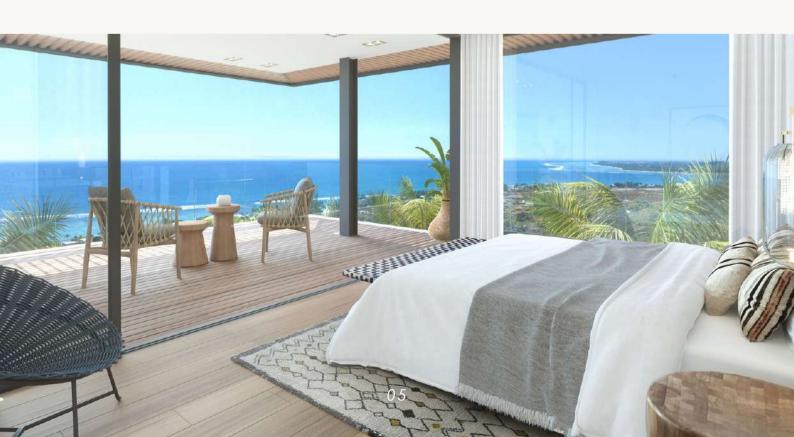

### ROOMS & SUITES

#### TOP OF THE RANGE WITH SEA VIEW

| Category                      | Room capacity                                                                                      |
|-------------------------------|----------------------------------------------------------------------------------------------------|
| Elegance Room                 | 44 to 123 sqm   1 to 3 rooms   10 to 38 sqm of terrace or balcony                                  |
| with sea view                 | Exceptional view   Panoramic swimming pool                                                         |
| Luxury Room                   | 45m²   1 bedroom   10m² private terrace                                                            |
| with sea view                 | Exceptional sea view                                                                               |
| Legend Suite<br>with sea view | 85m²   1 bedroom with equipped kitchen and living room 38m² private terrace   Exceptional sea view |

#### Room amenities:

Single room, connecting rooms available, mini-bar, parking, private terrace or balcony, sea view, safe, high speed WIFI, television with international channels, kettles with a selection of the best local teas, coffee machine, air conditioning, exceptional greeting items.