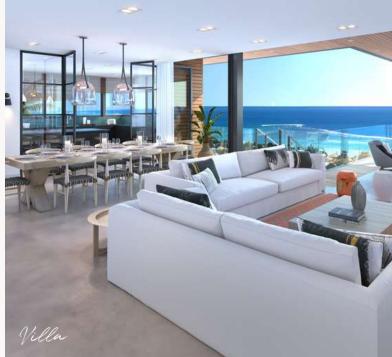

### VILLAS, PENTHOUSES, FLATS FOR EXCLUSIVE RENTAL

EXCLUSIVE ACCESS

| Categories  | Capacity of the categories                                                                |
|-------------|-------------------------------------------------------------------------------------------|
| Villa       | 455 to 634 sqm   3 & 4 bedrooms   194 to 276 sqm of outdoor space   32 to 48sqm of pool   |
| Penthouse   | 443 sqm   4 bedrooms   215 sqm of outdoor space   33 sqm pool                             |
| Appartement | 209 sqm   3 bedrooms   74 sqm of outdoor space  <br>Private pool of 19m² or communal pool |

The amenities of our villas, penthouses and flats:

Mini-bar, parking, sea view, safe, high speed WIFI, television with international channels, kettles with a selection of the best local teas, coffee machine, air-conditioning, exceptional greeting items.