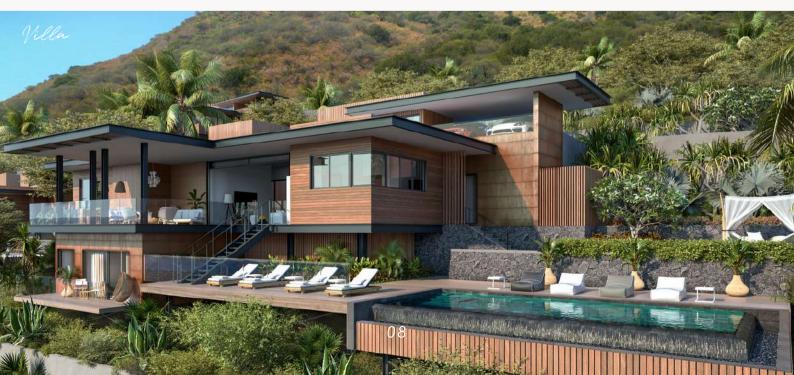

ROOMS & SUITES
APARTMENTS
VILLAS
PENTHOUSES

The entire resort enjoys the same five-star standard of service.

On-site security 24/7

Housekeeper: daily maintenance

Laundry service

Linen provided

RECEPTION

Top of the range concierge service

### VILLAS, PENTHOUSES, FLATS FOR EXCLUSIVE RENTAL

EXCLUSIVE ACCESS

| Categories  | Capacity of the categories                                                                |
|-------------|-------------------------------------------------------------------------------------------|
| Villa       | 455 to 634 sqm   3 & 4 bedrooms   194 to 276 sqm of outdoor space   32 to 48sqm of pool   |
| Penthouse   | 443 sqm   4 bedrooms   215 sqm of outdoor space   33 sqm pool                             |
| Appartement | 209 sqm   3 bedrooms   74 sqm of outdoor space  <br>Private pool of 19m² or communal pool |

The amenities of our villas, penthouses and flats:

Mini-bar, parking, sea view, safe, high speed WIFI, television with international channels, kettles with a selection of the best local teas, coffee machine, air-conditioning, exceptional greeting items.