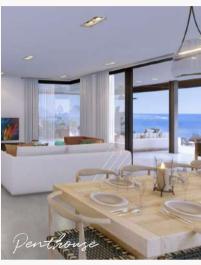

### VILLAS, PENTHOUSES, FLATS FOR EXCLUSIVE RENTAL

EXCLUSIVE ACCESS

| Categories  | Capacity of the categories                                                                |
|-------------|-------------------------------------------------------------------------------------------|
| Villa       | 455 to 634 sqm   3 & 4 bedrooms   194 to 276 sqm of outdoor space   32 to 48sqm of pool   |
| Penthouse   | 443 sqm   4 bedrooms   215 sqm of outdoor space   33 sqm pool                             |
| Appartement | 209 sqm   3 bedrooms   74 sqm of outdoor space  <br>Private pool of 19m² or communal pool |

The amenities of our villas, penthouses and flats:

Mini-bar, parking, sea view, safe, high speed WIFI, television with international channels, kettles with a selection of the best local teas, coffee machine, air-conditioning, exceptional greeting items.