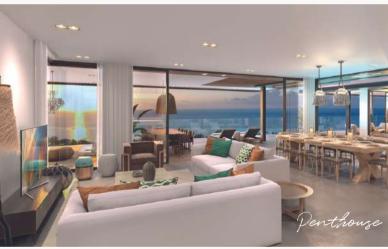

### VILLAS, PENTHOUSES, FLATS FOR EXCLUSIVE RENTAL

EXCLUSIVE ACCESS

| Categories  | Capacity of the categories                                                                |
|-------------|-------------------------------------------------------------------------------------------|
| Villa       | 455 to 634 sqm   3 & 4 bedrooms   194 to 276 sqm of outdoor space   32 to 48sqm of pool   |
| Penthouse   | 443 sqm   4 bedrooms   215 sqm of outdoor space   33 sqm pool                             |
| Appartement | 209 sqm   3 bedrooms   74 sqm of outdoor space  <br>Private pool of 19m² or communal pool |

The amenities of our villas, penthouses and flats:

Mini-bar, parking, sea view, safe, high speed WIFI, television with international channels, kettles with a selection of the best local teas, coffee machine, air-conditioning, exceptional greeting items.