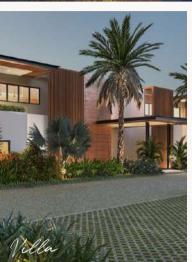

### VILLAS, PENTHOUSES, FLATS FOR EXCLUSIVE RENTAL

EXCLUSIVE ACCESS

| Categories  | Capacity of the categories                                                                |
|-------------|-------------------------------------------------------------------------------------------|
| Villa       | 455 to 634 sqm   3 & 4 bedrooms   194 to 276 sqm of outdoor space   32 to 48sqm of pool   |
| Penthouse   | 443 sqm   4 bedrooms   215 sqm of outdoor space   33 sqm pool                             |
| Appartement | 209 sqm   3 bedrooms   74 sqm of outdoor space  <br>Private pool of 19m² or communal pool |

The amenities of our villas, penthouses and flats:

Mini-bar, parking, sea view, safe, high speed WIFI, television with international channels, kettles with a selection of the best local teas, coffee machine, air-conditioning, exceptional greeting items.