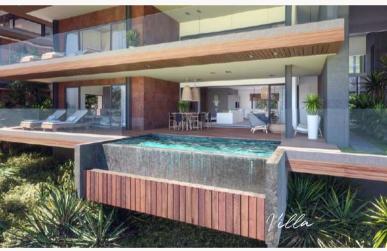

### VILLAS, PENTHOUSES, FLATS FOR EXCLUSIVE RENTAL

EXCLUSIVE ACCESS

| Categories  | Capacity of the categories                                                                |
|-------------|-------------------------------------------------------------------------------------------|
| Villa       | 455 to 634 sqm   3 & 4 bedrooms   194 to 276 sqm of outdoor space   32 to 48sqm of pool   |
| Penthouse   | 443 sqm   4 bedrooms   215 sqm of outdoor space   33 sqm pool                             |
| Appartement | 209 sqm   3 bedrooms   74 sqm of outdoor space  <br>Private pool of 19m² or communal pool |

The amenities of our villas, penthouses and flats:

Mini-bar, parking, sea view, safe, high speed WIFI, television with international channels, kettles with a selection of the best local teas, coffee machine, air-conditioning, exceptional greeting items.