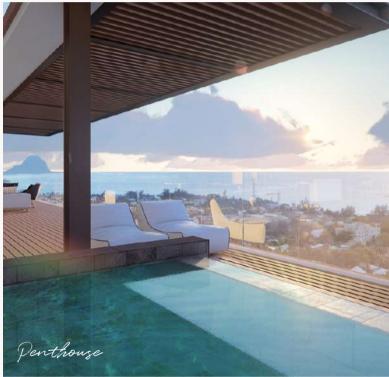

ROOMS & SUITES
APARTMENTS
VILLAS
PENTHOUSES

The entire resort enjoys the same five-star standard of service.

On-site security 24/7

Housekeeper: daily maintenance

Laundry service

Linen provided

RECEPTION

Top of the range concierge service

### VILLAS, PENTHOUSES, FLATS FOR EXCLUSIVE RENTAL

EXCLUSIVE ACCESS

| Categories  | Capacity of the categories                                                                |
|-------------|-------------------------------------------------------------------------------------------|
| Villa       | 455 to 634 sqm   3 & 4 bedrooms   194 to 276 sqm of outdoor space   32 to 48sqm of pool   |
| Penthouse   | 443 sqm   4 bedrooms   215 sqm of outdoor space   33 sqm pool                             |
| Appartement | 209 sqm   3 bedrooms   74 sqm of outdoor space  <br>Private pool of 19m² or communal pool |

The amenities of our villas, penthouses and flats:

Mini-bar, parking, sea view, safe, high speed WIFI, television with international channels, kettles with a selection of the best local teas, coffee machine, air-conditioning, exceptional greeting items.