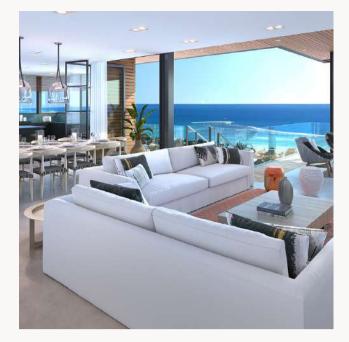

### VILLAS, PENTHOUSES, FLATS FOR EXCLUSIVE RENTAL

EXCLUSIVE ACCESS

| Categories  | Capacity of the categories                                                                |
|-------------|-------------------------------------------------------------------------------------------|
| Villa       | 455 to 634 sqm   3 & 4 bedrooms   194 to 276 sqm of outdoor space   32 to 48sqm of pool   |
| Penthouse   | 443 sqm   4 bedrooms   215 sqm of outdoor space   33 sqm pool                             |
| Appartement | 209 sqm   3 bedrooms   74 sqm of outdoor space  <br>Private pool of 19m² or communal pool |

The amenities of our villas, penthouses and flats:

Mini-bar, parking, sea view, safe, high speed WIFI, television with international channels, kettles with a selection of the best local teas, coffee machine, air-conditioning, exceptional greeting items.