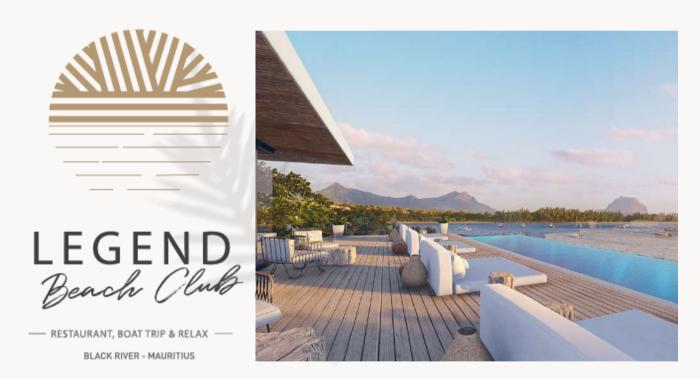

### Private beach club

The Legend Beach Club is an exclusive beach club offering a variety of luxury services, including a bistro restaurant, cocktail bar, infinity pool, massage rooms and tailor-made boat trips. Located on the west coast of Mauritius, the club offers a relaxed, eclectic and refined beach atmosphere, with free shuttles for Legend Hill guests.