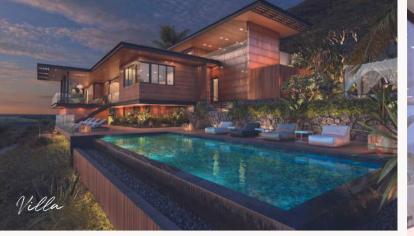

### VILLAS, PENTHOUSES, FLATS FOR EXCLUSIVE RENTAL

EXCLUSIVE ACCESS

| Categories  | Capacity of the categories                                                                |
|-------------|-------------------------------------------------------------------------------------------|
| Villa       | 455 to 634 sqm   3 & 4 bedrooms   194 to 276 sqm of outdoor space   32 to 48sqm of pool   |
| Penthouse   | 443 sqm   4 bedrooms   215 sqm of outdoor space   33 sqm pool                             |
| Appartement | 209 sqm   3 bedrooms   74 sqm of outdoor space  <br>Private pool of 19m² or communal pool |

The amenities of our villas, penthouses and flats:

Mini-bar, parking, sea view, safe, high speed WIFI, television with international channels, kettles with a selection of the best local teas, coffee machine, air-conditioning, exceptional greeting items.