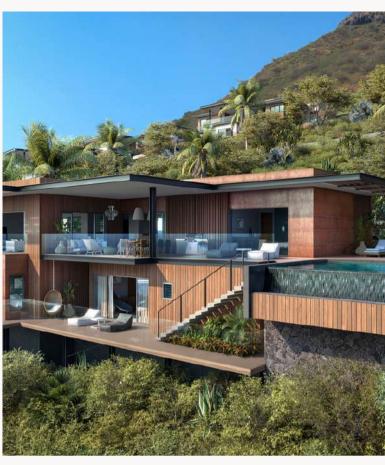

# LEGEND HILL

Resort & Spa \*\*\*\*\*

Explore the "Legend Hill" project in video

Legend Hill welcomes you to a legendary experience of excellence and style on this paradise island.

Located on the west coast, the resort has one of the most spectacular views of the Mauritian bay. Its architecture blends harmoniously with the landscape, achieving a unique feeling of indoor-outdoor fusion.

The decor reflects the spirit of South African lodge houses. The combined elegance and rusticity of the wood for the furniture, natural shimmering ethnic fabrics to remind you that in Mauritius, the spirit of gentle living is an art we nurture on a daily basis.

### VILLAS, PENTHOUSES, FLATS FOR EXCLUSIVE RENTAL

EXCLUSIVE ACCESS

| Categories  | Capacity of the categories                                                                |
|-------------|-------------------------------------------------------------------------------------------|
| Villa       | 455 to 634 sqm   3 & 4 bedrooms   194 to 276 sqm of outdoor space   32 to 48sqm of pool   |
| Penthouse   | 443 sqm   4 bedrooms   215 sqm of outdoor space   33 sqm pool                             |
| Appartement | 209 sqm   3 bedrooms   74 sqm of outdoor space  <br>Private pool of 19m² or communal pool |