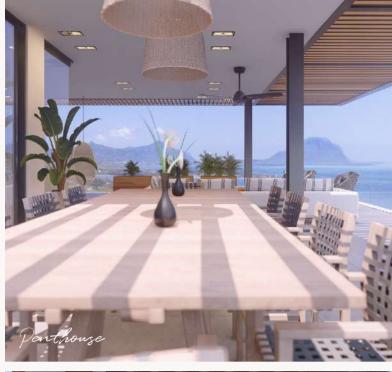

ROOMS & SUITES
APARTMENTS
VILLAS
PENTHOUSES

The entire resort enjoys the same five-star standard of service.

On-site security 24/7

Housekeeper: daily maintenance

Laundry service

Linen provided

RECEPTION

Top of the range concierge service

### VILLAS, PENTHOUSES, FLATS FOR EXCLUSIVE RENTAL

EXCLUSIVE ACCESS

| Categories  | Capacity of the categories                                                                |
|-------------|-------------------------------------------------------------------------------------------|
| Villa       | 455 to 634 sqm   3 & 4 bedrooms   194 to 276 sqm of outdoor space   32 to 48sqm of pool   |
| Penthouse   | 443 sqm   4 bedrooms   215 sqm of outdoor space   33 sqm pool                             |
| Appartement | 209 sqm   3 bedrooms   74 sqm of outdoor space  <br>Private pool of 19m² or communal pool |

The amenities of our villas, penthouses and flats:

Mini-bar, parking, sea view, safe, high speed WIFI, television with international channels, kettles with a selection of the best local teas, coffee machine, air-conditioning, exceptional greeting items.